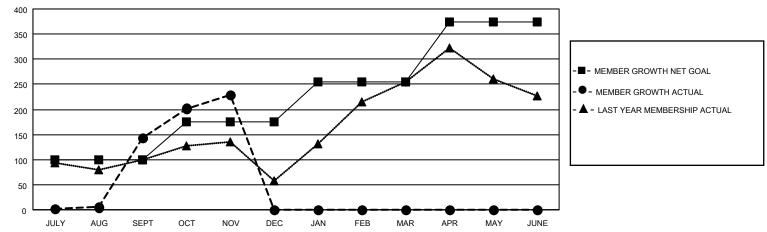

## GOALS AND ACTUAL MEMBERS CUMULATIVE

| DROPPED CLUBS: 0 |    | 37 CLUBS OF 148 ADDED 1 OR<br>MORE NEW MEMBERS | GENDER DISTRIBUTION                   |                |  |
|------------------|----|------------------------------------------------|---------------------------------------|----------------|--|
|                  |    | WORL NEW WEIWBERG                              | MALE                                  | 3,188 (66.25%) |  |
|                  |    |                                                | FEMALE 1,620 (33.67%)                 |                |  |
| DROPPED MEMBERS  |    |                                                | NON BINARY                            | 0 (0.00%)      |  |
|                  |    |                                                | PREFER NOT TO ANSWER 4 (0.08%)        |                |  |
| DECEASED         | 2  |                                                |                                       |                |  |
| CLUB CANCELLED   | 0  | CLICK HERE FOR CUMULATIVE                      | TOTAL FAMILY UNIT MEMBERS             | 2,176          |  |
| OTHER            | 84 | MEMBERSHIP DATA                                |                                       |                |  |
| TOTAL 86         |    |                                                | FAMILY MEMBERS PAYING HALF DUES 1,178 |                |  |
|                  |    |                                                |                                       |                |  |

## MONTHLY MEMBERSHIP PROGRESS REPORT

LOCATION INDIA District 322 E Results as of: 11/30/2022

| Clubs RESULTS FOR 2022-2023 |   |   |   | Members RESULTS FOR 2022-2023 |     |     |    |
|-----------------------------|---|---|---|-------------------------------|-----|-----|----|
|                             |   |   |   |                               |     |     |    |
| JULY/AUG/SEPT               | 3 | 8 | 0 | JULY/AUG/SEPT                 | 100 | 213 | 64 |
| OCT/NOV/DEC                 | 2 | 5 | 0 | OCT/NOV/DEC                   | 75  | 108 | 22 |
| JAN/FEB/MAR                 | 2 | 0 | 0 | JAN/FEB/MAR                   | 80  | 0   | 0  |
| APR/MAY/JUNE                | 1 | 0 | 0 | APR/MAY/JUNE                  | 120 | 0   | 0  |