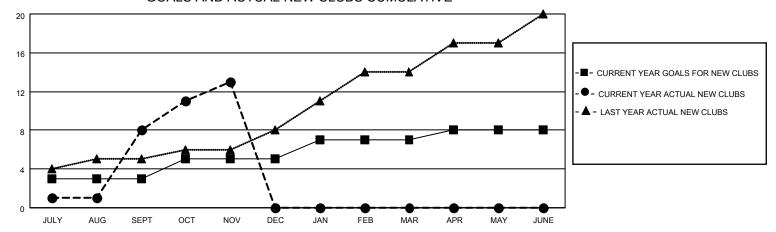

## GOALS AND ACTUAL NEW CLUBS CUMULATIVE

## MONTHLY MEMBERSHIP PROGRESS REPORT

LOCATION INDIA District 322 E Results as of: 11/30/2022

| Clubs RESULTS FOR 2022-2023 |   |   |   | Members RESULTS FOR 2022-2023 |     |     |    |
|-----------------------------|---|---|---|-------------------------------|-----|-----|----|
|                             |   |   |   |                               |     |     |    |
| JULY/AUG/SEPT               | 3 | 8 | 0 | JULY/AUG/SEPT                 | 100 | 213 | 64 |
| OCT/NOV/DEC                 | 2 | 5 | 0 | OCT/NOV/DEC                   | 75  | 108 | 22 |
| JAN/FEB/MAR                 | 2 | 0 | 0 | JAN/FEB/MAR                   | 80  | 0   | 0  |
| APR/MAY/JUNE                | 1 | 0 | 0 | APR/MAY/JUNE                  | 120 | 0   | 0  |